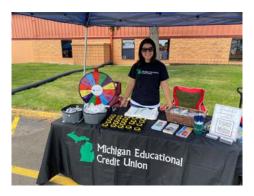

#### Jackson Road Cruise

It's always fun to watch the cars cruise up and down Jackson Road during this annual Ann Arbor event!