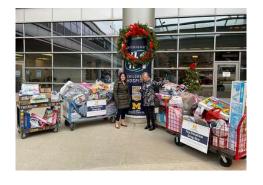

# Mott Toy Store 2022

MECU members and staff collected toys in support of U-M C.S. Mott Children's Hospital. These generous donations were given to the children who were admitted to the hospital during the holidays.