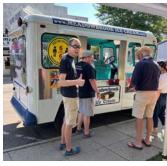

# 4<sup>th</sup> of July Parade

MECU sponsored the ice cream truck for everyone to enjoy at Downtown Plymouth's annual 4<sup>th</sup> of July Parade.

19